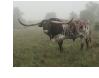

Courtesy of Bent Oak Ranch

She is one of the fantastic Bar Family. Her Grand Dam is the over 90" TT Mo-Reflect-Bar, Her sire is Double Whammy, the first calf out of Mo-Reflet Bar and the great Big Wig. In her pedigree She will have over 10 in over 80" TT category,RR Double Capriccio is a big line back cow with tons of horns. She has the classic goal post horns and is 72.75" tit to tip with over 112" of total horn. She passes those horns on and is the dam of our Horn