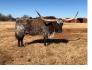

## **RR Double Capriccio**

| Date of Birth:         |
|------------------------|
| <b>Registration 1:</b> |
| Sale Price:            |
| Breeder:               |
| Owner:                 |

11/23/2014 Cl294208 \$7,500.00 Rick Fredrich Don Huber

Courtesy of Bent Oak Ranch

She is one of the fantastic Bar Family. Her Grand Dam is the over 90" TT Mo-Reflect-Bar, Her sire is Double Whammy, the first calf out of Mo-Reflet Bar and the great Big Wig. In her pedigree She will have over 10 in over 80" TT category,RR Double Capriccio is a big line back cow with tons of horns. She has the classic goal post horns and is 72.75" tit to tip with over 112" of total horn. She passes those horns on and is the dam of our Horn