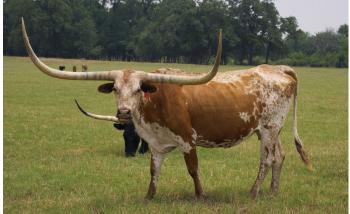

Courtesy of Bent Oak Ranch

She is one of the fantastic Bar Family. Her Grand Dam is the over 90" TT Mo-Reflect-Bar, Her sire is Double Whammy, the first calf out of Mo-Reflet Bar and the great Big Wig. In her pedigree She will have over 10 in over 80" TT category,RR Double Capriccio is a big line back cow with tons of horns. She has the classic goal post horns and is 72.75" tit to tip with over 112" of total horn. She passes those horns on and is the dam of our Horn