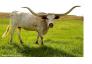

Courtesy of Bent Oak Ranch

She is one of the fantastic Bar Family. Her Grand Dam is the over 90" TT Mo-Reflect-Bar, Her sire is Double Whammy, the first calf out of Mo-Reflet Bar and the great Big Wig. In her pedigree She will have over 10 in over 80" TT category,RR Double Capriccio is a big line back cow with tons of horns. She has the classic goal post horns and is 72.75" tit to tip with over 112" of total horn. She passes those horns on and is the dam of our Horn