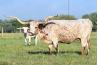

## **RR Double Capriccio**

| Date of Birth:         |
|------------------------|
| <b>Registration 1:</b> |
| Sale Price:            |
| Breeder:               |
| Owner:                 |

11/23/2014 Cl294208 \$7,500.00 Rick Fredrich Don Huber

Courtesy of Bent Oak Ranch

She is one of the fantastic Bar Family. Her Grand Dam is the over 90" TT Mo-Reflect-Bar, Her sire is Double Whammy, the first calf out of Mo-Reflet Bar and the great Big Wig. In her pedigree She will have over 10 in over 80" TT category,RR Double Capriccio is a big line back cow with tons of horns. She has the classic goal post horns and is 72.75" tit to tip with over 112" of total horn. She passes those horns on and is the dam of our Horn