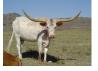

## **RR Double Capriccio**

| Date of Birth:         |
|------------------------|
| <b>Registration 1:</b> |
| Sale Price:            |
| Breeder:               |
| Owner:                 |

11/23/2014 Cl294208 \$7,500.00 Rick Fredrich Don Huber

Courtesy of Bent Oak Ranch

She is one of the fantastic Bar Family. Her Grand Dam is the over 90" TT Mo-Reflect-Bar, Her sire is Double Whammy, the first calf out of Mo-Reflet Bar and the great Big Wig. In her pedigree She will have over 10 in over 80" TT category,RR Double Capriccio is a big line back cow with tons of horns. She has the classic goal post horns and is 72.75" tit to tip with over 112" of total horn. She passes those horns on and is the dam of our Horn

Total Horn: TTT: Base: Composite:

**RR** Double Capriccio

64.0000 on 10/08/2016 72.7500 on 03/10/2024 11.2500 on 10/08/2016 72.7500 on 03/10/2024

MO-REFLEC BAR

PCC MOTIVADER

Reflec Bar