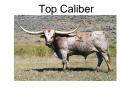

Courtesy of Bent Oak Ranch

She is one of the fantastic Bar Family. Her Grand Dam is the over 90" TT Mo-Reflect-Bar, Her sire is Double Whammy, the first calf out of Mo-Reflet Bar and the great Big Wig. In her pedigree She will have over 10 in over 80" TT category,RR Double Capriccio is a big line back cow with tons of horns. She has the classic goal post horns and is 72.75" tit to tip with over 112" of total horn. She passes those horns on and is the dam of our Horn