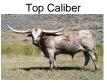

## **BW Platinum Bar**

Date of Birth: 12/11/2012 **Registration 1:** 261548

Breeder: Don & Lois Huber Owner: Don& Lois Huber

The ultimate horn producing pedigree. She has 12over 80" TT in her pedigree it just dont get much better. She is tall, long and deep Her future is nothing but anticipation. Have anumber of heifers out of her and they are projected to the upper 80" and 90"TT at maturity, she has a super heifer out of RR Sweet Brindle Dust at side Eposed bACK TO HIMs