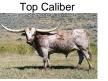

## **BW Platinum Bar**

Date of Birth: 12/11/2012 **Registration 1:** 261548

Breeder: Don & Lois Huber Owner: Don& Lois Huber

The ultimate horn producing pedigree. She has 12over 80" TT in her pedigree it just dont get much better. She is tall, long and deep Her future is nothing but anticipation. Have anumber of heifers out of her and they are projected to the upper 80" and 90"TT at maturity, she has a super heifer out of RR Sweet Brindle Dust at side Eposed bACK TO HIMs