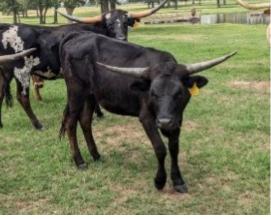

## **BOR Trend Setter**

Date of Birth: Registration 1: 11/15/2022 Pending

Courtesy of Bent Oak Ranch

JH ENER-CHI

JH RINGER REFUGE

BOR Trend Setter is a beautiful, solid black, heifer that is a joy to have in the pasture. She is gentle and will follow you around for cubes all day. She is out of a great twisty horned cow and our award winning bull. RL Obsession. Add this solid black heifer to your herd and see what she can do with the bull of your choice!

TTT: Composite:

31.5000 on 03/10/2024 31.5000 on 03/10/2024

BOR Trend Setter

http://www.hiredhandsoftware.com

JH JET'S MAZUE'S BLOSSOM

RING LEADER BCB

JH JETS REFUGE

TEMPTER